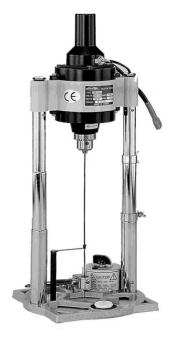

# CLOTH MARKING DRILL SM-201L

#### A. INSTRUCTIONS:

- 1. All Machines are equipped with Power Cord & Drill 2.0ψ mm x 2 pcs & 1.6ψmm x 2 pcs (1.6ψmm x 1 pcs to be fit on machine) & One Spare #31 Needle Guide for Needle 2.0\pmm. when change needle to be required to change needle & Needle Guide together.
- 2. When Start to Operate; Firstly make sure the voltage of Machine as shown on the nameplate same as the power supply. Wrong Voltage might deteriorate the machines.
- **3. HEATING:** Turn Knob #49 when Heats is needed. The temperature can be obtained as high as you turn knob clockwise the pilot lamp will be brighter. Always use the suitable temperature. If overheat please turn #49 Knob Back a little bit.
- 4. Always **keep machine Horizontally** when in operation.
- 5. Be sure to wipe off the silicon oil or Sewing Machine Oil from the Drill Needle after or before use.

## **⚠** WARNING

This machine is equipped with a very High Temperature Heating Element. When using Heater, Keep Hands away from the Heating Element #38.

注意機器裝有高溫元件,使用時確保 不要直接接觸高溫體,以免導致個人 的傷害。

DO NOT keep the temperature always at "H" position. Because if over 300 °C High temperature easy damage the machine. Test with fabric for correct drill size & Temperature.