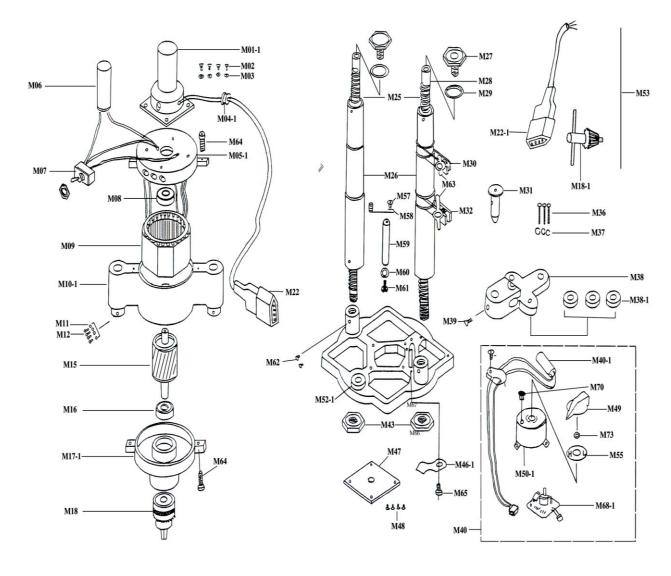

# Parts Nomenclatures

| PART NO. | PARTS NAME                       | PART NO. | PARTS NAME                 |
|----------|----------------------------------|----------|----------------------------|
| M01-1    | Handle                           | M38-1    | Insulation Washer          |
| M02      | Screw                            | M39      | Screw                      |
| M03      | Washer                           | M40      | Heater Assembly            |
| M04-1    | Rubber Collar                    | M40-1    | Heater 110V,220V,240V      |
| M05-1    | Top Cover                        | M41-1    | Base Plate                 |
| M06      | Condenser 110V or 220V           | M43      | Nut                        |
| M07      | Switch                           | M46-1    | Fixing Plate               |
| M08      | Bearing                          | M47      | Acrylic Board              |
| M09      | Stator,110V,220V,240V            | M48      | Screw                      |
| M10-1    | Motor Housing                    | M49      | Turn Knob                  |
| M11      | Spring Washer                    | M50-1    | Thermo Control Cover       |
| M12      | Screw                            | M52-1    | Horizontal Level           |
| M15      | Rotor                            | M53      | Drill 1.6 or 2.0 mm        |
| M16      | Bearing                          | M55      | Label                      |
| M17-1    | Lower Cover                      | M57      | Screw                      |
| M18      | Chuck                            | M58      | Spring                     |
| M18-1    | Chuck Wrench                     | M59      | Spring Fixed Bar           |
| M22      | 4P Connector                     | M60      | Spring Washer              |
| M22-1    | Power Cord                       | M61      | Screw                      |
| M25      | Spring                           | M62      | Screw                      |
| M26      | Telescopic Tube                  | M63      | Screw                      |
| M27      | Hollow Screw                     | M64      | Screw                      |
| M28      | Hollow Tube                      | M65      | Screw                      |
| M29      | O-Ring                           | M66      | Cable Clamp                |
| M30      | Clamp Small                      | M67      | Screw                      |
| M31      | Guide Tube (specify Needle size) | M68-1    | Variable Resistor/PC Board |
| M32      | Clamp Large                      | M70      | Sleeve                     |
| M36      | Screw                            | M73      | Nut                        |
| M37      | Spring Washer                    | (#53)    | Hollow Needle 2.0,2.5,3.0  |
| M38      | Heater Fixed Base                | (#53)    | Hollow Needle 1.6,1.8,4.0  |